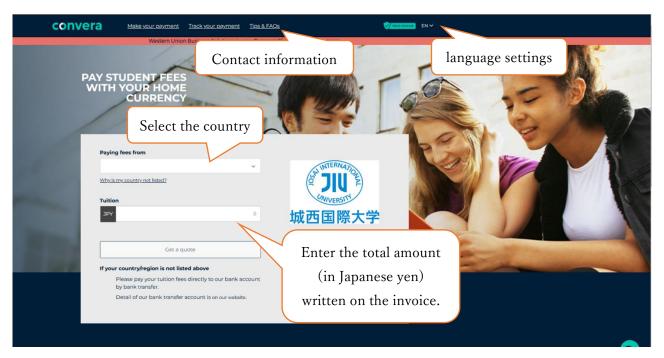

Click the website below and follow the procedure.

Global Pay for Students: https://students.convera.com/geo-buyer/jiuacjp

The following image is the first step. Select the country and fill in tuition(total amount of payment). And after that, follow the steps to choose a way to pay and fill in the required information.